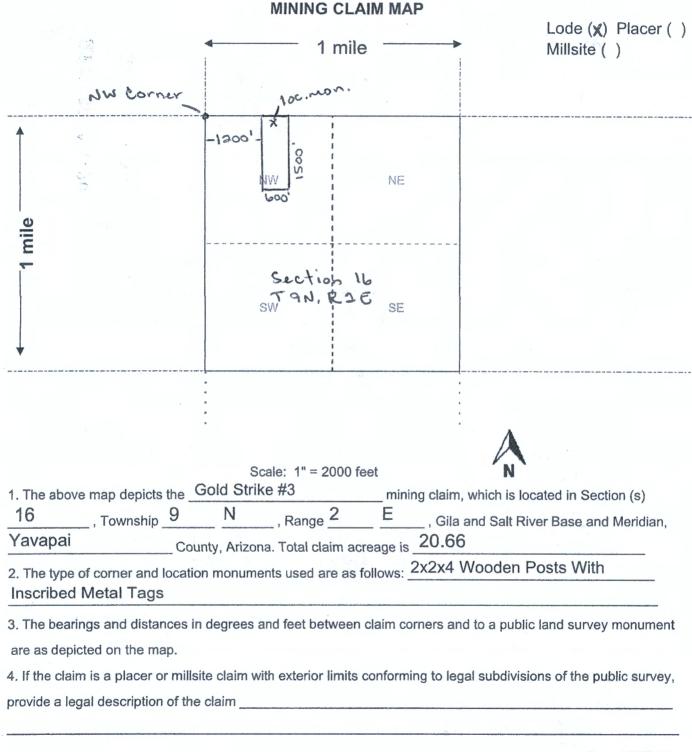

|



When Recorded Return To: Steve Karolyi PO Box 74353 Phoenix, AZ 85087

| LOCATION NOTICE FOR LODE MINING CLAIM                                                                                                                 |                                     | 3 8 4