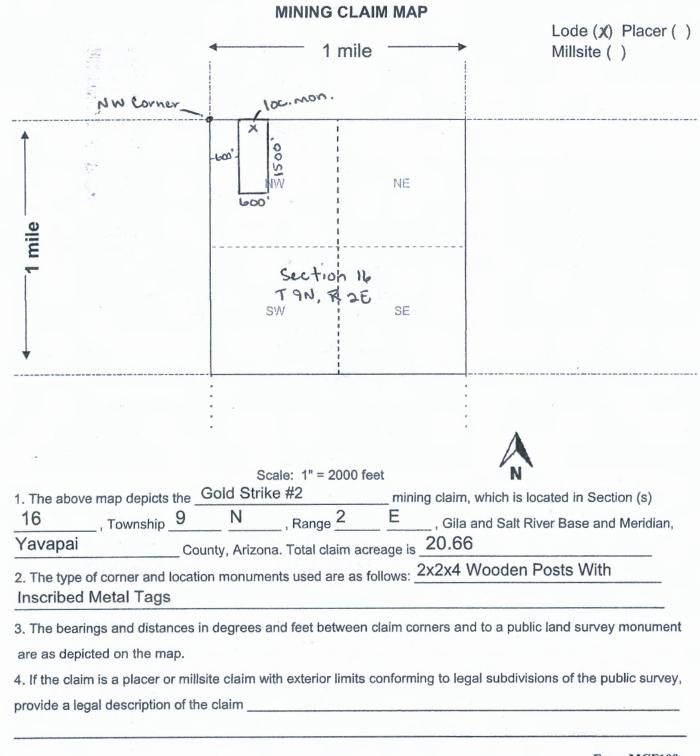

|                        |                  |                          |
| Print Name(s) Steve Karolyi                                                                                                       |                        |                  |                          |
| Signature(s)                                                                                                                      |                        |                  |                          |
|                                                                                                                                   |                        |                  | m MCF100<br>ed July 2014 |



MC461919

When Recorded Return To: Steve Karolyi PO Box 74353 Phoenix, AZ 85087

| LOCATION NOTICE FOR LODE MINING CLAIM                                                                                                                                                                                                                      | 774