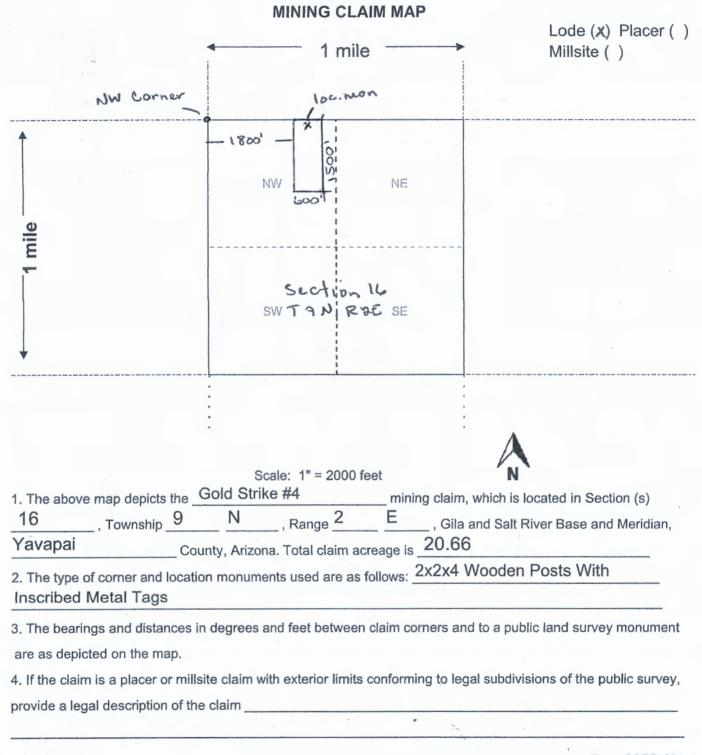

|



### DEPARTMENT OF THE INTERIOR BUREAU OF LAND MANAGEMENT Case Recordation

#### Geographic Report with Land

Disposition is equal to AUTHORIZED , CANCELLED , EXPIRED , PENDING , REJECTED , RELINQUIGHED , WITHDRAWN

and Meridian Township Range Section is equal to 14 0110N 0020E 034

and Admin State is equal to AZ

DEPARTMENT OF THE INTERIOR BUREAU OF LAND MANAGEMENT Case Recordation Geographic Report with Land

Admin State: AZ Geo State: AZ

Serial Number: AZA 002936

Total Case Acres: 65,501.000

| Casetype | Case Disp  | Mer | Twp   | Rng   | Sec | Sur Type | Sur Nr | Suf | Subdivision | Pending Action |
|----------|------------|-----|-------|-------|-----|----------|--------|-----|-------------|----------------|
| 246100   | AUTHORIZED | 14  | 0110N | 0020E | 034 | ALIQ     |        |