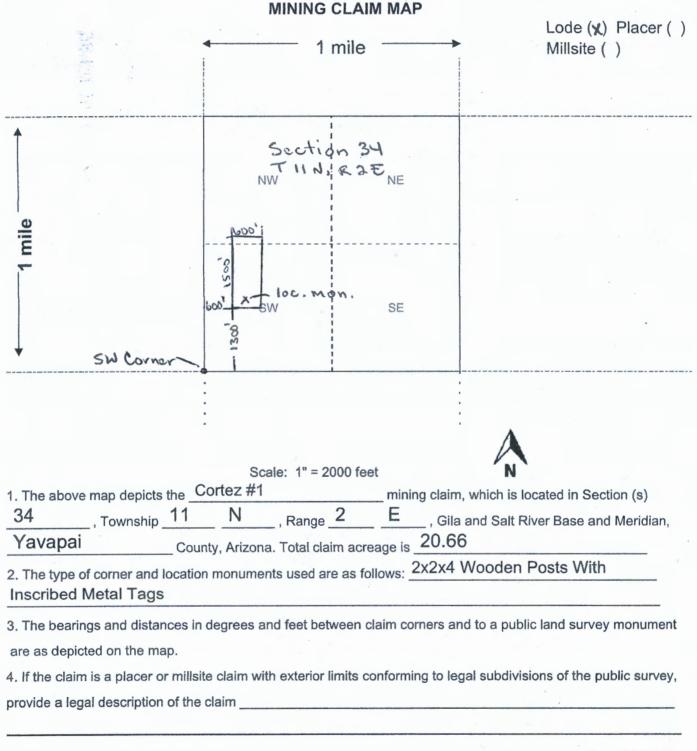

AMC491916

When Recorded Return To: Steve Karolyi PO Box 74353 Phoenix, AZ 85087

|                                                                                                                             |                       | 400                                                                                                                                                                                                                                                                                                                                                                                                                                                                                                                                                                                                                                                                                                                                                                                                                                                                                                                                                                                                                                                                                                                                                                                                                                                                                                                                                                                                                                                                                                                                                                                                                                                                                                                                                                                                                                                                                                                                                                                                                                                                                                                            |
|-----------------------------------------------------------------------------------------------------------------------------|-----------------------|--------------------------------------------------------------------------------------------------------------------------------------------------------------------------------------------------------------------------------------------------------------------------------------------------------------------------------------------------------------------------------------------------------------------------------------------------------------------------------------------------------------------------------------------------------------------------------------------------------------------------------------------------------------------------------------------------------------------------------------------------------------------------------------------------------------------------------------------------------------------------------------------------------------------------------------------------------------------------------------------------------------------------------------------------------------------------------------------------------------------------------------------------------------------------------------------------------------------------------------------------------------------------------------------------------------------------------------------------------------------------------------------------------------------------------------------------------------------------------------------------------------------------------------------------------------------------------------------------------------------------------------------------------------------------------------------------------------------------------------------------------------------------------------------------------------------------------------------------------------------------------------------------------------------------------------------------------------------------------------------------------------------------------------------------------------------------------------------------------------------------------|
| LOCATION NOTICE FOR LODE MINING CLAIM                                                                                       |                       |                                                                                                                                                                                                                                                                                                                                                                                                                                                                                                                                                                                                                                                                                                                                                                                                                                                                                                                                                                                                                                                                                                                                                                                                                                                                                                                                                                                                                                                                                                                                                                                                                                                                                                                                                                                                                                                                                                                                                                                                                                                                                                                                |
| ☐ Amendment BLM Serial #                                                                                                    | DYM                   | NOV 3                                                                                                                                                                                                                                                                                                                                                                                                                                                                                                                                                                                                                                                                                                                                                                                                                                                                                                                                                                                                                                                                                                                                                                                                                                                                                                                                                                                                                                                                                                                                                                                                                                                                                                                                                                                                                                                                                                                                                                                                                                                                                                                          |
| NOTICE IS HEREBY GIVEN that the Cortez #1                                                                                   | BLM<br>Date           |                                                                                                                                                                                                                                                                                                                                                                                                                                                                                                                                                                                                                                                                                                                                                                                                                                                                                                                                                                                                                                                                                                                                                                                                                                                                                                                                                                                                                                                                                                                                                                                                                                                                                                                                                                                                                                                                                                                                                                                                                                                                                                                                |
| lode mining claim has been located                                                                                          | Stamp                 | * V (                                                                                                                                                                                                                                                                                                                                                                                                                                                                                                                                                                                                                                                                                                                                                                                                                                                                                                                                                                                                                                                                                                                                                                                                                                                                                                                                                                                                                                                                                                                                                                                                                                                                                                                                                                                                                                                                                                                                                                                                                                                                                                                          |
| by Steve Karolyi whose current mailing                                                                                      |                       | <b>9 9</b>                                                                                                                                                                                                                                                                                                                                                                                                                                                                                                                                                                                                                                                                                                                                                                                                                                                                                                                                                                                                                                                                                                                                                                                                                                                                                                                                                                                                                                                                                                                                                                                                                                                                                                                                                                                                                                                                                                                                                                                                                                                                                                                     |
| address is PO Box 74353                                                                                                     |                       | > 2                                                                                                                                                                                                                                                                                                                                                                                                                                                                                                                                                                                                                                                                                                                                                                                                                                                                                                                                                                                                                                                                                                                                                                                                                                                                                                                                                                                                                                                                                                                                                                                                                                                                                                                                                                                                                                                                                                                                                                                                                                                                                                                            |
| Phoenix, AZ 85087                                                                                                           |                       |                                                                                                                                                                                                                                                                                                                                                                                                                                                                                                                                                                                                                                                                                                                                                                                                                                                                                                                                                                                                                                                                                                                                                                                                                                                                                                                                                                                                                                                                                                                                                                                                                                                                                                                                                                                                                                                                                                                                                                                                                                                                                                                                |
| The general course of this claim is North - South                                                                           | and it is situated in | Yavapai                                                                                                                                                                                                                                                                                                                                                                                                                                                                                                                                                                                                                                                                                                                                                                                                                                                                                                                                                                                                                                                                                                                                                                                                                                                                                                                                                                                                                                                                                                                                                                                                                                                                                                                                                                                                                                                                                                                                                                                                                                                                                                                        |
| County, Arizona. This claim is 1500 feet in length and 600                                                                  | feet in width.        |                                                                                                                                                                                                                                                                                                                                                                                                                                                                                                                                                                                                                                                                                                                                                                                                                                                                                                                                                                                                                                                                                                                                                                                                                                                                                                                                                                                                                                                                                                                                                                                                                                                                                                                                                                                                                                                                                                                                                                                                                                                                                                                                |
| 20.66 Total Claim Acreage. This claim runs from the location monum                                                          |                       | cation notice                                                                                                                                                                                                                                                                                                                                                                                                                                                                                                                                                                                                                                                                                                                                                                                                                                                                                                                                                                                                                                                                                                                                                                                                                                                                                                                                                                                                                                                                                                                                                                                                                                                                                                                                                                                                                                                                                                                                                                                                                                                                                                                  |
| is posted on the centerline of the claim approximately 50 feet i                                                            |                       |                                                                                                                                                                                                                                                                                                                                                                                                                                                                                                                                                                                                                                                                                                                                                                                                                                                                                                                                                                                                                                                                                                                                                                                                                                                                                                                                                                                                                                                                                                                                                                                                                                                                                                                                                                                                                                                                                                                                                                                                                                                                                                                                |
| end line and 300 feet in a West direction to the East                                                                       | end line. This        | s claim is marked by six                                                                                                                                                                                                                                                                                                                                                                                                                                                                                                                                                                                                                                                                                                                                                                                                                                                                                                                                                                                                                                                                                                                                                                                                                                                                                                                                                                                                                                                                                                                                                                                                                                                                                                                                                                                                                                                                                                                                                                                                                                                                                                       |
| monuments, one at each corner and one at the center of each end line                                                        |                       |                                                                                                                                                                                                                                                                                                                                                                                                                                                                                                                                                                                                                                                                                                                                                                                                                                                                                                                                                                                                                                                                                                                                                                                                                                                                                                                                                                                                                                                                                                                                                                                                                                                                                                                                                                                                                                                                                                                                                                                                                                                                                                                                |
| The location monument on which this notice is posted is situated within N, Range 2, Gila Salt River Base and Meridian, Ariz |                       |                                                                                                                                                                                                                                                                                                                                                                                                                                                                                                                                                                                                                                                                                                                                                                                                                                                                                                                                                                                                                                                                                                                                                                                                                                                                                                                                                                                                                                                                                                                                                                                                                                                                                                                                                                                                                                                                                                                                                                                                                                                                                                                                |
| of the following quarter section(s), section(s), Township(s) and Range(s                                                    | SW & NW 1             | 1/4 of Section                                                                                                                                                                                                                                                                                                                                                                                                                                                                                                                                                                                                                                                                                                                                                                                                                                                                                                                                                                                                                                                                                                                                                                                                                                                                                                                                                                                                                                                                                                                                                                                                                                                                                                                                                                                                                                                                                                                                                                                                                                                                                                                 |
| 34, Township 11 North, Range 2 East                                                                                         |                       |                                                                                                                                                                                                                                                                                                                                                                                                                                                                                                                                                                                                                                                                                                                                                                                                                                                                                                                                                                                                                                                                                                                                                                                                                                                                                                                                                                                                                                                                                                                                                                                                                                                                                                                                                                                                                                                                                                                                                                                                                                                                                                                                |
| Gila Salt River Base and Meridian, Arizona.                                                                                 |                       |                                                                                                                                                                                                                                                                                                                                                                                                                                                                                                                                                                                                                                                                                                                                                                                                                                                                                                                                                                                                                                                                                                                                                                                                                                                                                                                                                                                                                                                                                                                                                                                                                                                                                                                                                                                                                                                                                                                                                                                                                                                                                                                                |
| The locality of this claim with reference to some natural object or perma                                                   | nent monument an      | d additional information                                                                                                                                                                                                                                                                                                                                                                                                                                                                                                                                                                                                                                                                                                                                                                                                                                                                                                                                                                                                                                                                                                                                                                                                                                                                                                                                                                                                                                                                                                                                                                                                                                                                                                                                                                                                                                                                                                                                                                                                                                                                                                       |
| (if any) concerning its locality are as follows: 1300' North and 60                                                         | 00' East of the       | SW Corner of                                                                                                                                                                                                                                                                                                                                                                                                                                                                                                                                                                                                                                                                                                                                                                                                                                                                                                                                                                                                                                                                                                                                                                                                                                                                                                                                                                                                                                                                                                                                                                                                                                                                                                                                                                                                                                                                                                                                                                                                                                                                                                                   |
| Section 34, Township 11 North, Range 2 East                                                                                 |                       | All the Sharest House                                                                                                                                                                                                                                                                                                                                                                                                                                                                                                                                                                                                                                                                                                                                                                                                                                                                                                                                                                                                                                                                                                                                                                                                                                                                                                                                                                                                                                                                                                                                                                                                                                                                                                                                                                                                                                                                                                                                                                                                                                                                                                          |
| The above i                                                                                                                 | nformation is show    | n on the attached map.                                                                                                                                                                                                                                                                                                                                                                                                                                                                                                                                                                                                                                                                                                                                                                                                                                                                                                                                                                                                                                                                                                                                                                                                                                                                                                                                                                                                                                                                                                                                                                                                                                                                                                                                                                                                                                                                                                                                                                                                                                                                                                         |
| DATED AND POSTED on the ground this 13 day of Octob                                                                         |                       |                                                                                                                                                                                                                                                                                                                                                                                                                                                                                                                                                                                                                                                                                                                                                                                                                                                                                                                                                                                                                                                                                                                                                                                                                                                                                                                                                                                                                                                                                                                                                                                                                                                                                                                                                                                                                                                                                                                                                                                                                                                                                                                                |
| LOCATOR(s) AGENT                                                                                                            |                       |                                                                                                                                                                                                                                                                                                                                                                                                                                                                                                                                                                                                                                                                                                                                                                                                                                                                                                                                                                                                                                                                                                                                                                                                                                                                                                                                                                                                                                                                                                                                                                                                                                                                                                                                                                                                                                                                                                                                                                                                                                                                                                                                |
| Print Name(s) Steve Karolyi                                                                                                 |                       |                                                                                                                                                                                                                                                                                                                                                                                                                                                                                                                                                                                                                                                                                                                                                                                                                                                                                                                                                                                                                                                                                                                                                                                                                                                                                                                                                                                                                                                                                                                                                                                                                                                                                                                                                                                                                                                                                                                                                                                                                                                                                                                                |
| Signature(s)                                                                                                                |                       | The second secon |
|                                                                                                                             |                       | Form MCF100                                                                                                                                                                                                                                                                                                                                                                                                                                                                                                                                                                                                                                                                                                                                                                                                                                                                                                                                                                                                                                                                                                                                                                                                                                                                                                                                                                                                                                                                                                                                                                                                                                                                                                                                                                                                                                                                                                                                                                                                                                                                                                                    |